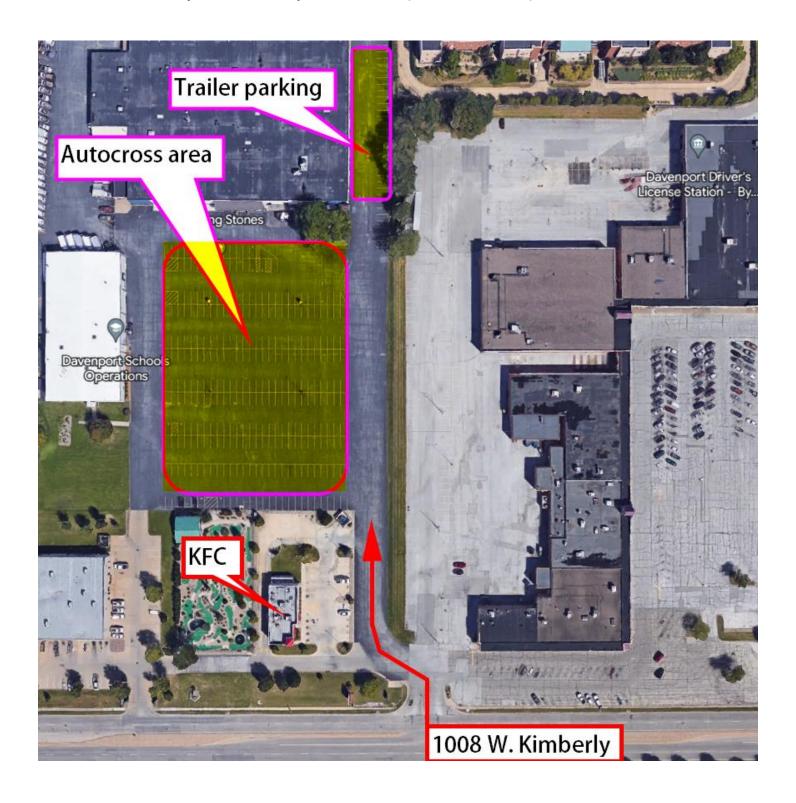

### Map of event

## 1008 West Kimberly Road, Davenport IA 52806 (behind the KFC)

### Midwest Corvette Club, PO Box 111, Milan IL 61264

Location: 1008 West Kimberly Road, Davenport IA 52806 (behind the KFC)

Registration & Tech: 7:00 - 8:30 a.m.

Drivers Meeting: 8:30 a.m.

1st Car out after drivers meeting