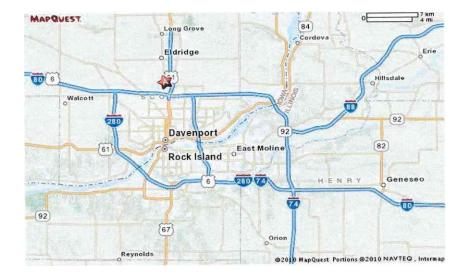

To help plan for this event we need pre-registrations received by 8/8/2021. Mail to: Midwest Corvette Club, PO Box 111, Milan IL 61264

Location: Iowa National Guard Facility, 9650 N Harrison St, Davenport, IA 52806 Northeast corner Davenport Municipal Airport (Mount Joy)

## Hotels

Quality Inn & Suites Eldridge, IA 563-285-4600 Best Western Plus Steeplegate Inn Davenport, IA 563-386-6900 Country Inn & Suites Davenport, IA 563-388-6444

IOWA ARMY NATIONAL GUARD Facility corner of Harrison and Slopertown Rd I-80 EXIT 295B TO HWY 61 N EXIT 124 to F-55 TO AIRPORT & RT ON HARRISON