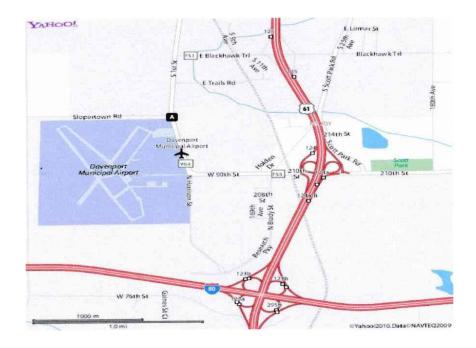

To help plan for this event we need pre-registrations received by 8/8/2021. Mail to: Midwest Corvette Club, PO Box 111, Milan IL 61264

Location: Iowa National Guard Facility, 9650 N Harrison St, Davenport, IA 52806 Northeast corner Davenport Municipal Airport (Mount Joy)

## Hotels

Quality Inn & Suites Eldridge, IA 563-285-4600 Best Western Plus Steeplegate Inn Davenport, IA 563-386-6900 Country Inn & Suites Davenport, IA 563-388-6444

IOWA ARMY NATIONAL GUARD Facility corner of Harrison and Slopertown Rd I-80 EXIT 295B TO HWY 61 N EXIT 124 to F-55 TO AIRPORT & RT ON HARRISON